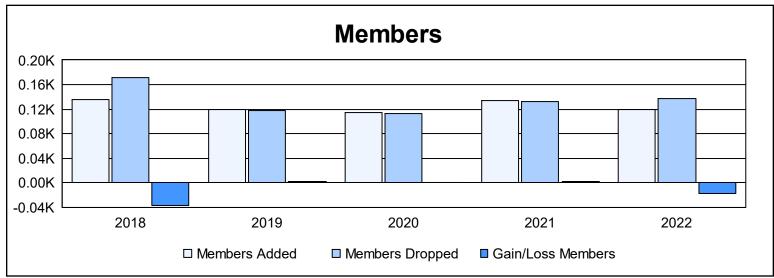

District 22 B As of June 2022 Cumulative

| Year      | New<br>Clubs | Dropped<br>Clubs | Gain/<br>Loss<br>Clubs | New<br>Members | Charter<br>Members | Reinstate<br>Members | Transfer<br>Members | Total<br>Member<br>Added | Total<br>Members<br>Dropped | Gain/<br>Loss<br>Members |
|-----------|--------------|------------------|------------------------|----------------|--------------------|----------------------|---------------------|--------------------------|-----------------------------|--------------------------|
| 2017-2018 | 0            | 2                | -2                     | 119            | 0                  | 3                    | 13                  | 135                      | 172                         | -37                      |
| 2018-2019 | 0            | 1                | -1                     | 117            | 0                  | 0                    | 3                   | 120                      | 118                         | 2                        |
| 2019-2020 | 1            | 1                | 0                      | 88             | 21                 | 3                    | 2                   | 114                      | 113                         | 1                        |
| 2020-2021 | 2            | 0                | 2                      | 62             | 63                 | 3                    | 6                   | 134                      | 132                         | 2                        |
| 2021-2022 | 0            | 0                | 0                      | 112            | 2                  | 4                    | 2                   | 120                      | 137                         | -17                      |
| Average   | 1            | 1                | 0                      | 100            | 17                 | 3                    | 5                   | 125                      | 134                         | -10                      |