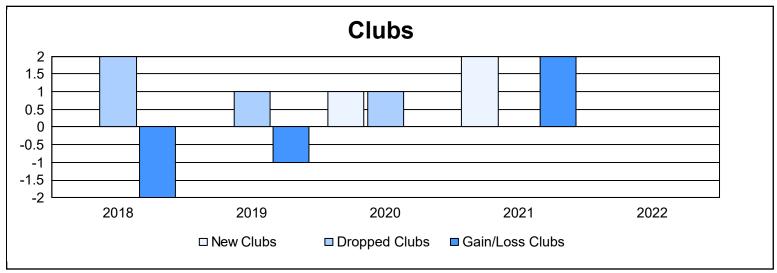

District 22 B As of June 2022 Cumulative

| Year      | New<br>Clubs | Dropped<br>Clubs | Gain/<br>Loss<br>Clubs | New<br>Members | Charter<br>Members | Reinstate<br>Members | Transfer<br>Members | Total<br>Member<br>Added | Total<br>Members<br>Dropped | Gain/<br>Loss<br>Members |
|-----------|--------------|------------------|------------------------|----------------|--------------------|----------------------|---------------------|--------------------------|-----------------------------|--------------------------|
| 2017-2018 | 0            | 2                | -2                     | 119            | 0                  | 3                    | 13                  | 135                      | 172                         | -37                      |
| 2018-2019 | 0            | 1                | -1                     | 117            | 0                  | 0                    | 3                   | 120                      | 118                         | 2                        |
| 2019-2020 | 1            | 1                | 0                      | 88             | 21                 | 3                    | 2                   | 114                      | 113                         | 1                        |
| 2020-2021 | 2            | 0                | 2                      | 62             | 63                 | 3                    | 6                   | 134                      | 132                         | 2                        |
| 2021-2022 | 0            | 0                | 0                      | 112            | 2                  | 4                    | 2                   | 120                      | 137                         | -17                      |
| Average   | 1            | 1                | 0                      | 100            | 17                 | 3                    | 5                   | 125                      | 134                         | -10                      |